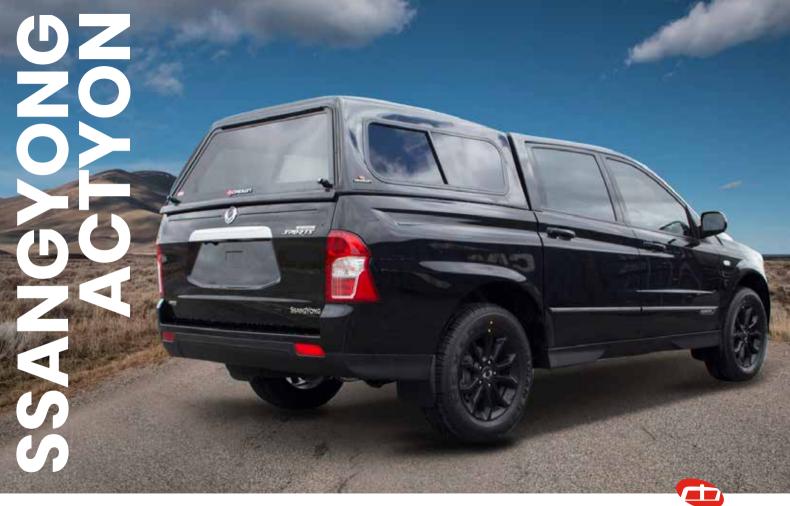

## **BUILT STRONG BUILT TO LAST**

Developed to precisely fit the curves and shape of the LDV T60. It's look is designed to blend with the strength and robustness that's legendary with every Crown Canopy.

SsangYong Actyon with flush mount lift up windows











100KG LOAD RATED











### **MATCH YOUR LIFESTYLE** WITH OUR WINDOWS

Tempered safety glass is used for all window options. Our range allows your canopy to match your lifestyle whether that be on site, on the farm or around town.



Internal LED Light keeps your canopy accessible no matter the time of day or night.



#### Security Mesh keeps your gear safe and secure or stops your pets poking

their noses out

the window

#### **CUSTOMISABLE**

Truly make your Crown Canopy your own with our extra options.

Add featu