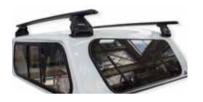

Roof Rack Mounts carry your load on the canopy roof, with load rated roof racks.

# LOAD WITH CONFIDENCE

Adding roof racks to your Crown Canopy is easy, all our canopies are rated to carry up to 100kg in accordance with the Australasian standard AS 1235; 2000.

So it doesn't matter if it's a ladder, bike or kayak you can load your canopy with confidence.