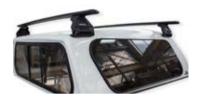

Roof Rack Mounts carry your load on the canopy roof, with load rated roof racks.

### **LOAD WITH** CONFIDENCE

Adding roof racks to your Crown Canopy is easy, all our canopies are rated to carry up to 100kg in accordance with the Australasian standard AS 1235: 2000.

So it doesn't matter if it's a ladder, bike or kayak you can load your canopy with confidence.

AS 1235; 2000 100KG LOAD CAPACITY