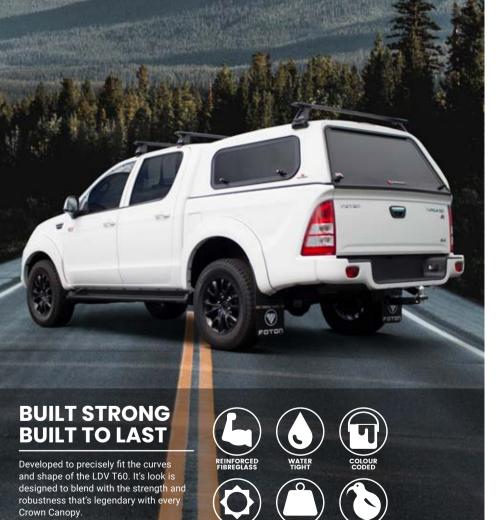

# MADE IN NEW ZEALAND FOR OVER 30 YEARS

Born and raised in New Zealand we have designed and built our Crown Canopies to master the harsh chill of the deep south to the dense bush of the far north.

100% New Zealand owned we have become one of New Zealand's leading manufacturers and distributors of accessories for light commercial vehicles, including utes and vans.

We specialise in building the only fibreglass canopy with a 100kg certified load rating in the country, we are built strong and built to last.

Exporting globally we are spreading yet another example of great kiwi ingenuity to the world.