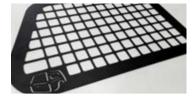

#### **Security Mesh** keeps your gear safe and secure

or stops your pets poking their noses out the window