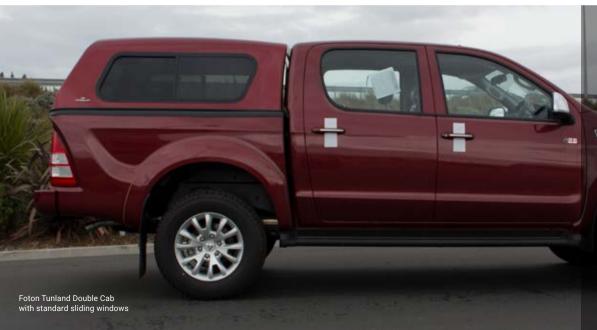

Foton Tunland Double Cab

with standard fixed windows









## MATCH YOUR LIFESTYLE WITH OUR WINDOWS

Tempered safety glass is used for all window options. Our range allows your canopy to match your lifestyle whether that be on site, on the farm or around town.



Internal LED Light keeps your canopy accessible no matter the time of day or night.



#### **Security Mesh** keeps your gear safe and secure

or stops your pets poking their noses out the window

#### **CUSTOMISABLE**

Truly make your Crown Canopy your own with our extra options.

Add features that will make your canopy an extension of your vehicle and your lifestyle.



**Colour Coded** to match the colour of your canopy to your vehicle.



Roof Rack Mounts carry your load on the canopy roof, with load rated roof racks.



### **LOAD WITH** CONFIDENCE

Adding roof racks to your Crown Canopy is easy, all our canopies are rated to carry up to 100kg in accordance with the Australasian standard AS 1235: 2000.

So it doesn't matter if it's a ladder, bike or kayak you can load your canopy with confidence.

AS 1235; 2000 100KG LOAD CAPACITY





# MADE IN NEW ZEALAND FOR OVER 30 YEARS

Born and raised in New Zealand we have designed and built our Crown Canopies to master the harsh chill of the deep south to the dense bush of the far north.

100% New Zealand owned we have become one of New Zealand's leading manufacturers and distributors of accessories for light commercial vehicles, including utes and vans.

We specialise in building the only fibreglass canopy with a 100kg certified load rating in the country, we