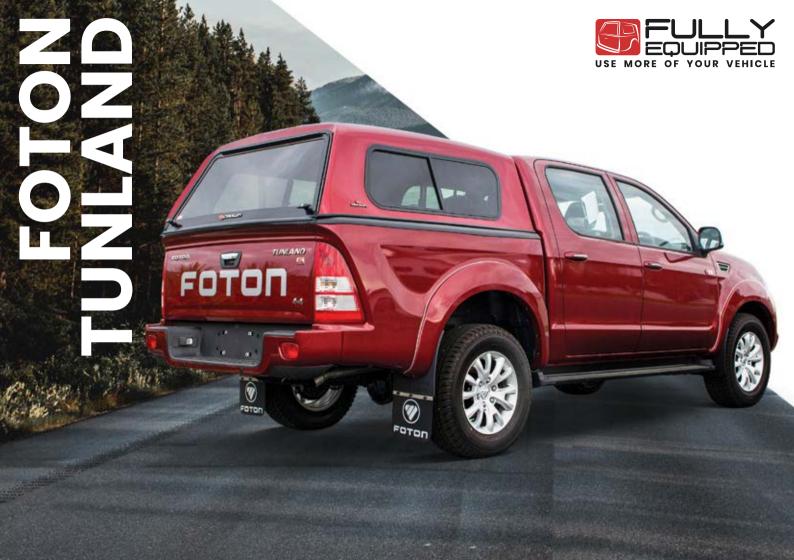

Foton Tunland Double Cab

with standard fixed windows









## MATCH YOUR LIFESTYLE WITH OUR WINDOWS

Tempered safety glass is used for all window options. Our range allows your canopy to match your lifestyle whether that be on site, on the farm or around town.



Internal LED Light keeps your canopy accessible no matter the time of day or night.



#### **Security Mesh** keeps your gear safe and secure

or stops your pets poking their noses out the window

#### **CUSTOMISABLE**

Truly make your Crown Canopy your own with our extra options.

Add features that will make your canopy an extension of your vehicle and your lifestyle.



**Colour Coded** to match the colour of your canopy to your vehicle.



Roof Rack Mounts carry your load on the canopy roof, with load rated roof racks.