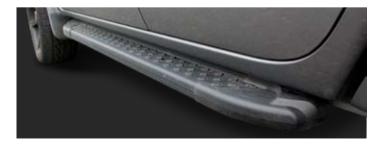

## **QUANTUM SIDE STEPS**

These euro style running boards are the ideal accessory to add a black accent to a vehicle. Featuring black anodised step treads and custom end caps they provide effortless entry to the vehicle, convenient access to the roof and lower body protection from mud and stones.

## **FEATURES**

· Built from aluminium and anodised black for style and protection.