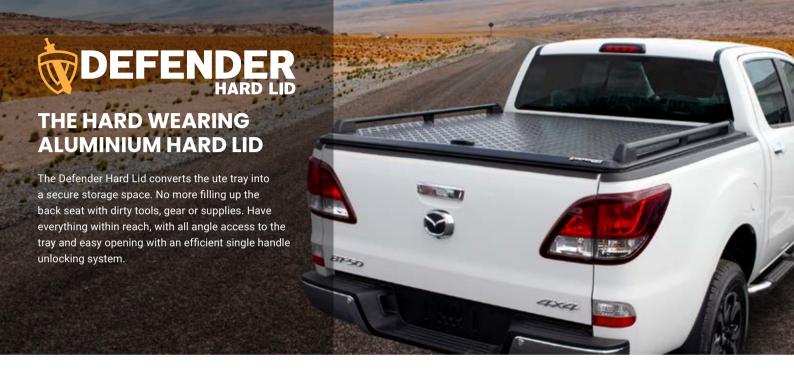

## **ALUMINIUM EXTERIOR**

Hard wearing aluminium checker plate exterior provides a stylish and durable finish

## **GREATER OPENING ANGLE**

All access, 47° opening angle for easy accessibility to the tray of the vehicle.

### **POP LOCK SECURITY HANDLE**

Efficient single handle double lock security system recesses into the lid for subtle accessibility.

#### **OPTIONAL CARGO RAILS**

Load rated Cargo Rails provide carrying capacity for the Defender Hard Lid.