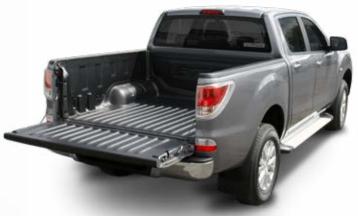

## **TUF DEK LINER**

With 30 years of experience bringing the highest quality liner to the world, the Tuf Dek Liner gives renowned usability and protection to the wellside. The Tuf Dek Liner is virtually impossible to crack or break.

#### **FEATURES**

- · Unique Tail Gate Jam design.
- · Utilises the factory tie down points.

**COMPATIBLE WITH TUF LOK** 

COMPATIBLE WITH CORE TRAX