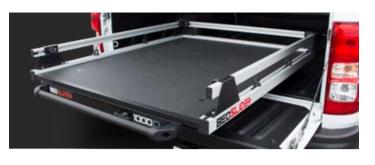

## **BED SLIDE TRAY**

The Bed Slide is the perfect solution to accessing the ute bed and sliding everything out from under a canopy, tonneau cover or hard lid. Holding 450kgs evenly distributed, simply grab the handle and pull, and the Bed Slide rolls everything out.

#### **FEATURES**

· Additional storage and tie down accessories.