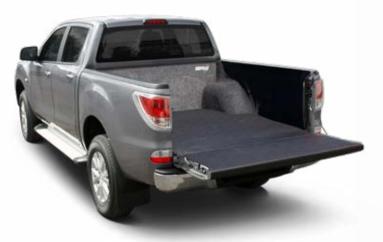

## **TUF DEK LINER**

With 30 years of experience bringing the highest quality liner to the world, the Tuf Dek Liner gives renowned usability and protection to the wellside. The Tuf Dek Liner is virtually impossible to crack or break.

#### **FEATURES**

- · Unique Tail Gate Jam design.
- · Utilises the factory tie down points.

**COMPATIBLE WITH TUF LOK** 

COMPATIBLE WITH CORE TRAX