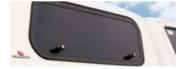

## **LIFT UP WINDOW**

The essential window for tradesman, giving complete access to the tray of the vehicle.