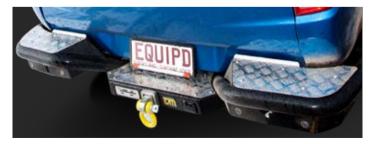

## **REAR STEP TOW BAR**

The Rear Step Tow Bar is manufactured from 50-60mm steel tube, chassis mounted for strength and designed to provide your vehicle's rear panels with solid protection. These bars also feature a checker plate step to access the tray and a Class 4 towbar.

## **FEATURES**

· Provision for OE reverse park assist accessory.