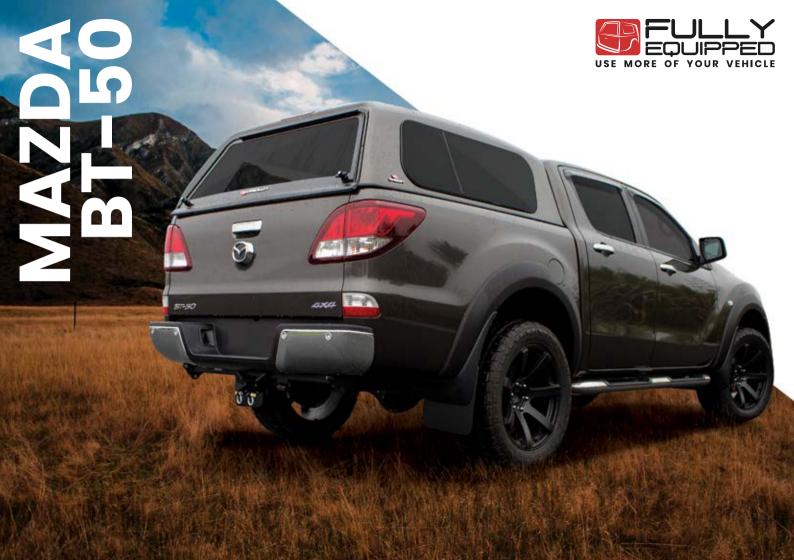

## MAKING KIWI CANOPIES FOR OVER 30 YEARS

On the cutting edge of canopy design, Crown Canopies are engineered from a fibreglass shell to provide greater strength and durability than a plastic canopy. Painted with eco friendly water based paint the Crown Canopy has a glossy, flawless finish to complement the vehicle.