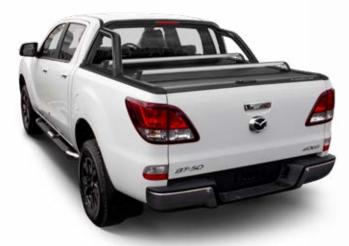

## **MOUNTAIN TOP ROLL**

The premium retractable tonneau cover, sleek design and an ultimate finish, with the option of anodized aluminium or black powder exterior. Providing unparalleled access due to it's roll away design.

#### **FEATURES**

- · Multiple locking positions to carry any load.
- · High grade aluminium construction with euro styling.

**OPTIONAL CARGO CARRIERS** 

**OPTIONAL SPORTS BAR** 