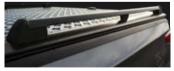

## **QUANTUM SIDE STEPS**

These euro style running boards are the ideal accessory to add a black accent to a vehicle. Featuring black anodised step treads and custom end caps they provide effortless entry to the vehicle, convenient access to the roof and lower body protection from mud and stones.

## **FEATURES**

· Built from aluminium and anodised black for style and protection.