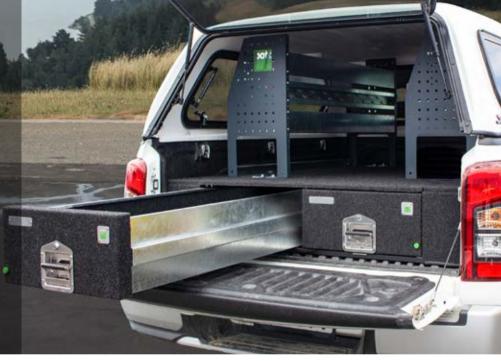

# VEHICLE SHELVING AND STORAGE SYSTEM

The steel dual drawer system provides a lockable storage space for tools, with a simple pull out design that locks when extended. Wrapped in automotive carpet, the exterior is usable as a flat surface under a hard lid or can be complemented with one or two steel shelving units accessible through the windows of a canopy.

### **FEATURES**

- Drawers dynamically rated to 100kgs each.
- 320mm deep shelves hold plastic storage bins.