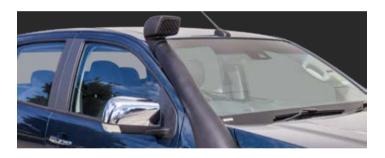

## **TJM SNORKEL**

Fitting a snorkel means air supply is drawn from roof level providing cooler and cleaner air to the engine, which means greater fuel efficiency and less clogging of air filters. Providing hassle-free air induction when immersed in dust and getting you through deep water crossings.

#### **FEATURES**

· Engineered to supply the correct volume of air or better to the engine.