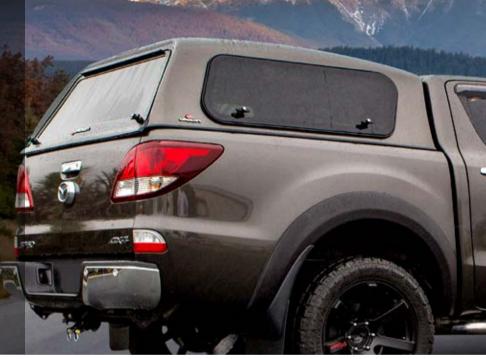

## **SLIDING WINDOW**

Ideal for dog owners who require ventilation and the casual user who needs a secure space.

## **LIFT UP WINDOW**

The essential window for tradesman, giving complete access to the tray of the vehicle.

## **FLUSH WINDOW**

Featuring an all glass trim that gives the canopy a snazzy modern look.

## **SECURITY WINDOW**

The perfect window option for accessibility and security using a solid fibreglass cut out.

This is the most innovative and unique truck bed liner there is. You get the look and comfort of carpet, as well as a hard wearing non-slip TPO floor to protect your truck bed from impact dings and damage.