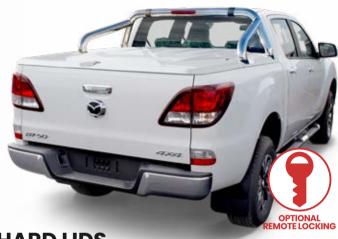

## **MOUNTAIN TOP ROLL**

The premium retractable tonneau cover, sleek design and an ultimate finish, with the option of anodized aluminium or black powder exterior. Providing unparalleled access due to it's roll away design.

#### **FEATURES**

- · Multiple locking positions to carry any load.
- · High grade aluminium construction with euro styling.

**OPTIONAL CARGO CARRIERS** 

**OPTIONAL SPORTS BAR** 