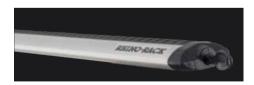

#### **VORTEX EYE BOLT**

The Rhino Vortex Eye Bolt is designed to create a tie off point to secure your load onto your Rhino Vortex bar.