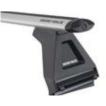

# QUICK MOUNT LEG SET

The Quick Mount RTL600 Leg set uses a simple trigger locking system, making it easy to use.

# **FEATURES**

- · Simple trigger locking.
- Lockable cover plate.

GUTTER MOUNT
Uses the existing
vehicle guttering.

CANOPY MOUNT
Provides extra carrying
capacity by mounting

capacity by mounting to your canopy.