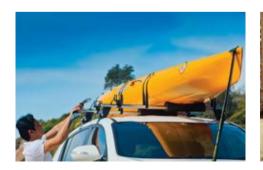

# **NAUTIC KAYAK CARRIER**

The Nautic 580 Side Loading Kayak Carrier features the next generation in design and technology.