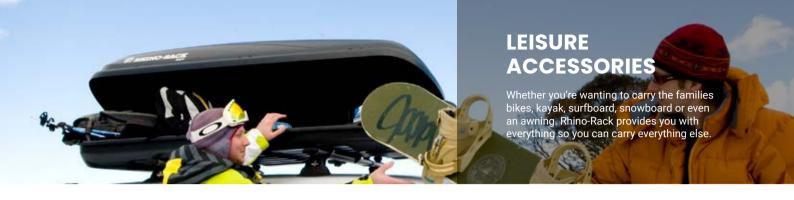

#### MASTERFIT ROOF BOX

With a Rhino-Rack Master Fit Roof Box you can conveniently carry more on road trips and on "off road" trips.

## MASTERFIT ROOF BOX

The 4WD Off Road Proven Roof Box can carry a huge 75kg, around 25kg / 55lb more than other brand roof boxes