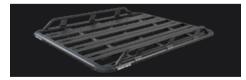

## PIONEER PLATFORM

The Pioneer Platform is the most versatile roof rack accessory for your 4WD or utility vehicle.

# **PIONEER TRAY**

Sporting aerodynamic design and sleek black finish the Pioneer Tray is not only functional, it is a tough and stylish addition to your vehicle.