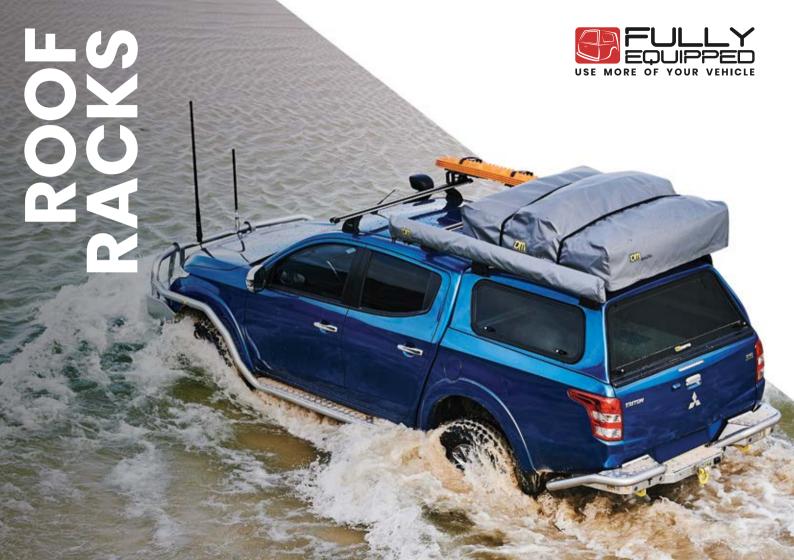

# THE WORLD'S MOST USEFULL ROOF RACKS

Rhino-Rack's Vortex roof rack system featuring the VGS strip is the perfect carrying solution for your leisurely activities.

## **VORTEX BAR**

Rhino-Rack's Vortex roof rack system featuring the VGS strip is the perfect carrying solution for your leisurely activities.