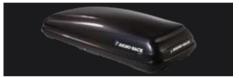

#### MASTERFIT ROOF BOX

With a Rhino-Rack Master Fit Roof Box you can conveniently carry more on road trips and on "off road" trips.

## MASTERFIT ROOF BOX

The 4WD Off Road Proven Roof Box can carry a huge 75kg, around 25kg / 55lb more than other brand roof boxes