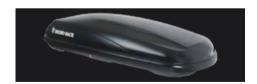

#### MASTERFIT ROOF BOX

With a Rhino-Rack Master Fit Roof Box you can conveniently carry more on road trips and on "off road" trips.

## MASTERFIT ROOF BOX

The 4WD Off Road Proven Roof Box can carry a huge 75kg, around 25kg / 55lb more than other brand roof boxes