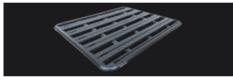

## PIONEER PLATFORM

The Pioneer Platform is the most versatile roof rack accessory for your 4WD or utility vehicle.

# **PIONEER TRAY**

Sporting aerodynamic design and sleek black finish the Pioneer Tray is not only functional, it is a tough and stylish addition to your vehicle.