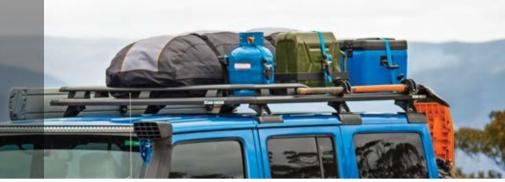

# **FEATURES**

- SECURECORE™ locking endcaps included.
- Large range of commercial carrying solutions.
- · Strong and durable for offroad and commercial use.
- Extruded structural aluminium curved to suit the contour of your roof.

## **VORTEX BAR**

Rhino-Rack's Vortex roof rack system featuring the VGS strip is the perfect carrying solution for your leisurely activities.