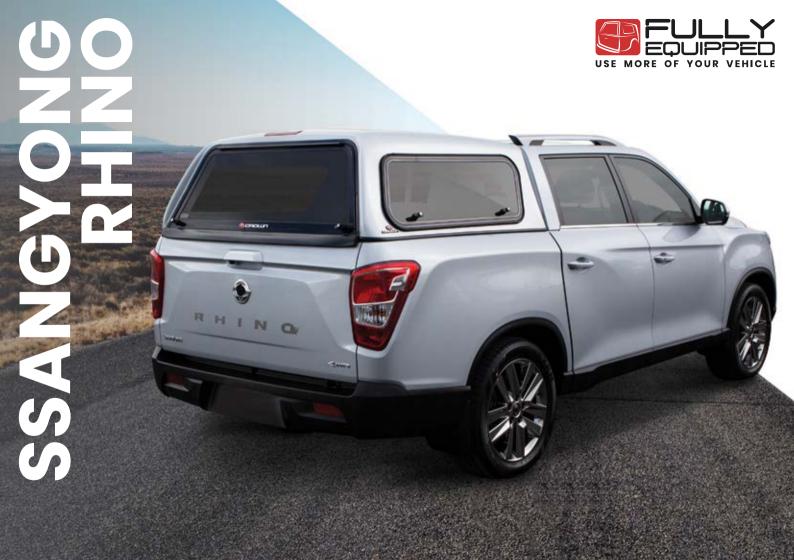

# MAKING KIWI CANOPIES FOR OVER 30 YEARS

On the cutting edge of canopy design, Crown Canopies are engineered from a fibreglass shell to provide greater strength and durability than a plastic canopy. Painted with eco friendly water based paint the Crown Canopy has a glossy, flawless finish to complement the vehicle.