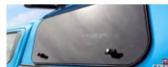

# **LIFT UP WINDOW**

The essential window for tradesman, giving complete access to the tray of the vehicle.