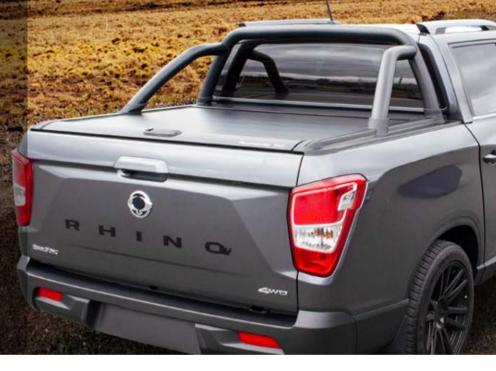

# INNOVATIVE RETRACTABLE HARD LID

The premium retractable tonneau cover, sleek design and an ultimate finish, with the option of anodized aluminium or black powder exterior. Providing unparalleled access due to it's roll away design.

### **FEATURES**

- · Anodized aluminium exterior.
- · Multiple locking positions.
- · Optional Cargo Carriers and Sports Bars.

#### **ALUMINIUM EXTERIOR**

Lightweight aluminium roll cover that adds style and appeal to your vehicle.

## LOCKABLE WITH TAILGATE

Provides a high level of protection from the elements and keeps your belongings safe and dry.

## **OPTIONAL SPORTS BAR**

The addition of a sports bar provides a polished or powder coated black extension to the lid.

#### **OPTIONAL CARGO CARRIES**

Load rated Cargo Rails provide carrying capacity for the Mountain Top Roll.

For trade vehicle users who demand versatility, Fully Equipped is an aftermarket accessory supplier that provides dedicated service and access to a diverse range of world-class accessories.