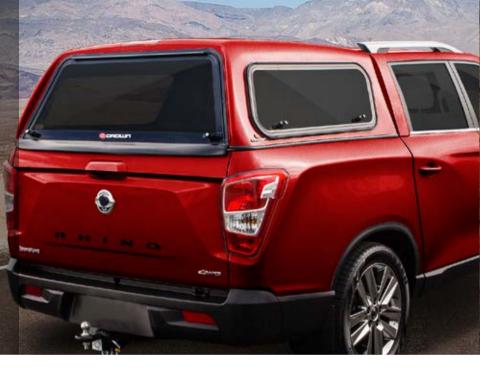

# MAKING KIWI CANOPIES FOR OVER 30 YEARS

On the cutting edge of canopy design, Crown Canopies are engineered from a fibreglass shell to provide greater strength and durability than a plastic canopy. Painted with eco friendly water based paint the Crown Canopy has a glossy, flawless finish to complement the vehicle.