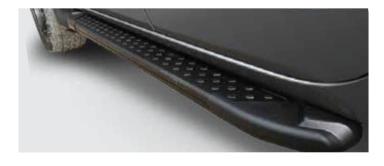

#### QUANTUM SIDE STEPS

These euro style running boards are the ideal accessory to add a black accent to a vehicle. Featuring black anodised step treads and custom end caps they provide effortless entry to the vehicle, convenient access to the roof and lower body protection from mud and stones.

# **FEATURES**

Built from aluminium and anodised black for style and protection.