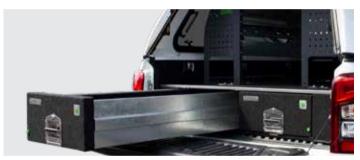

### BOTT DRAWERS AND SHELVING

Built from steel and wrapped in automotive carpet, the dual drawers extend effortlessly along a rolling track, providing two heavy duty and lockable storage spaces, capable of holding 100kgs each. When fitting a canopy, two steel shelves can be installed.

#### **FEATURES**

Drawers dynamically rated to 100kgs each.