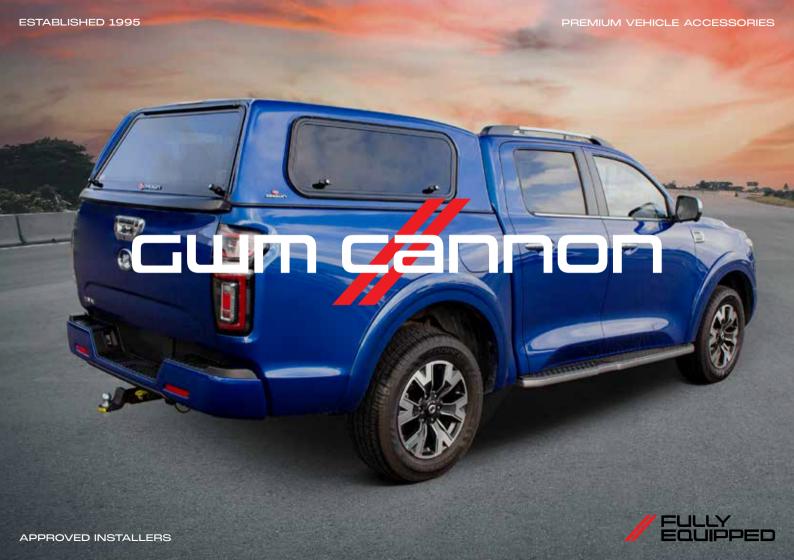

# CANDPIES MAKING KIWI CANOPIES FOR OVER 30 YEARS On the cutting edge of canopy design, Crown

On the cutting edge of canopy design, Crown Canopies are engineered from a fibreglass shell to provide greater strength and durability than a plastic canopy. Painted with eco friendly water based paint the Crown Canopy has a glossy, flawless finish to complement the vehicle.

Available for double, extra or single cab variants with the choice of window option tailored to requirement. Handbuilt from a single fibreglass shell, the Crown Canopy is a strong, impact-resistant extension of the vehicle that provides protected storage space for tools, gear and supplies.