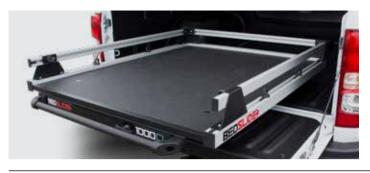

# **BED SLIDE TRAY**

The Bed Slide is the perfect solution to accessing the ute bed and sliding everything out from under a canopy, tonneau cover or hard lid. Holding 450kgs evenly distributed, simply grab the handle and pull, and the Bed Slide rolls everything out.