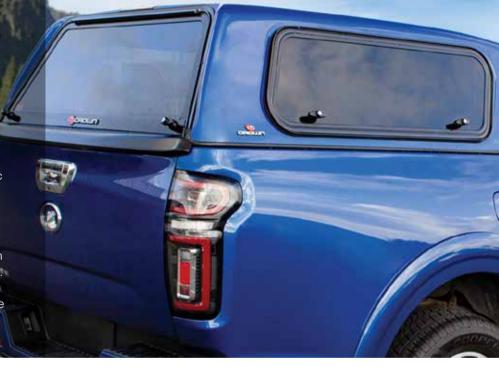

# CANDPIES MAKING KIWI CANOPIES FOR OVER 30 YEARS On the cutting edge of canopy design, Crown

On the cutting edge of canopy design, Crown Canopies are engineered from a fibreglass shell to provide greater strength and durability than a plastic canopy. Painted with eco friendly water based paint the Crown Canopy has a glossy, flawless finish to complement the vehicle.

Available for double, extra or single cab variants with the choice of window option tailored to requirement. Handbuilt from a single fibreglass shell, the Crown Canopy is a strong, impact-resistant extension of the vehicle that provides protected storage space for tools, gear and supplies.