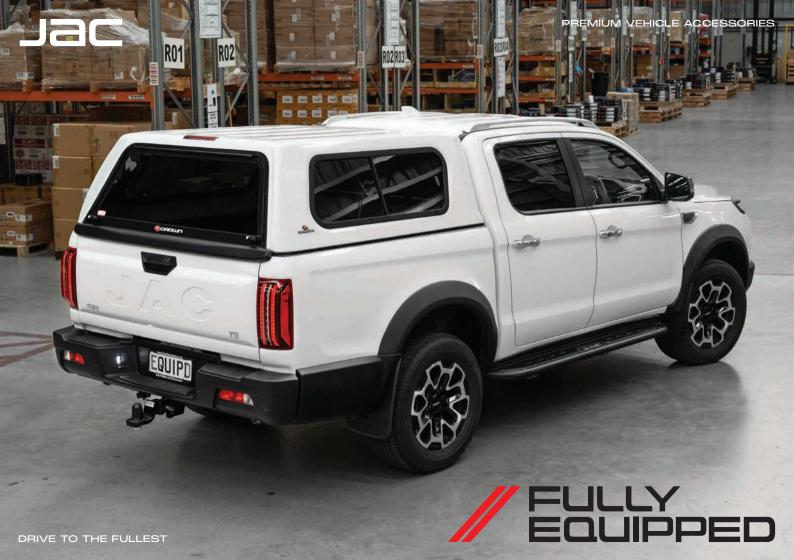

The Crown Canopies DNA combines precision measured glass fibres and resin to create an inherently strong fibreglass canopy. Engineered for durability, it features a fully integrated base rail for secure vehicle mounting, ensuring your canopy and load stay safe. Certified and tested with a 100kg load capacity, this canopy offers peace of mind and reliability.

## **ESSENTIAL ACCESSORIES**

Customise your Crown Canopy with air vents, security mesh, and an interior light for added convenience and protection. Designed without internal framing, it maximises space and load capacity. Enhance both functionality and efficiency with these essential accessories.