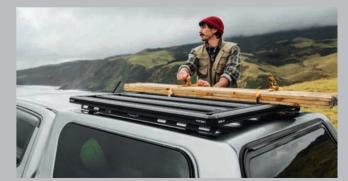

The Rola Titan Tray is built for strength and versatility, combining lightweight yet durable materials with smart engineering. Designed for demanding conditions, it features internal mounting bars for secure load attachment and customisation. Certified and tested for heavy loads, the Titan Tray delivers reliability and peace of mind, whether you're tackling tough terrain or daily transport needs.