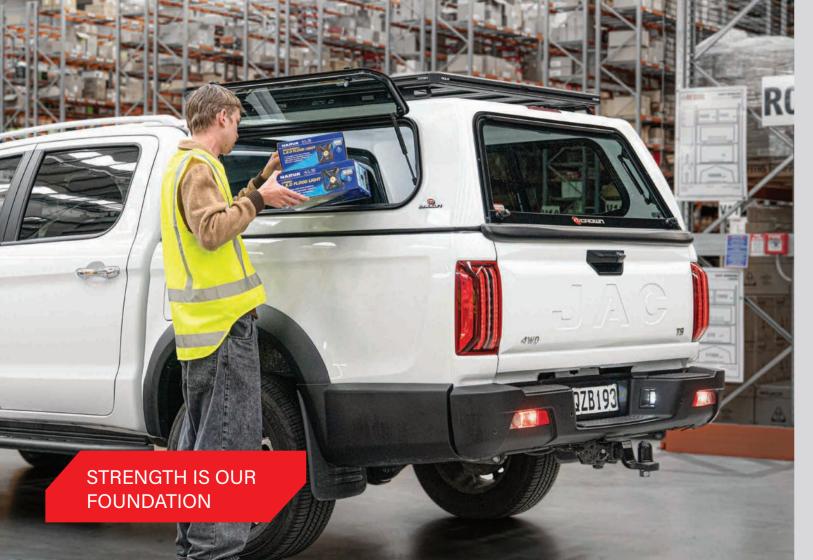

## REMOTE LOCKING UPGRADE

Integrated into the vehicle's electrical system, the Crown Canopy rear door locks and unlocks with the factory vehicle remote for simple click-and-lock security. Using slam-latch technology, the rear canopy door can be closed without manual latching.

## **ESSENTIAL ACCESSORIES**

Customise your Crown Canopy with air vents, security mesh, and an interior light for added convenience and protection. Designed without internal framing, it maximises space and load capacity. Enhance both functionality and efficiency with these essential accessories.