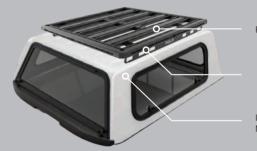

The Rola Titan Tray is built for strength and versatility, combining lightweight yet durable materials with smart engineering. Designed for demanding conditions, it features internal mounting bars for secure load attachment and customisation. Certified and tested for heavy loads, the Titan Tray delivers reliability and peace of mind, whether you're tackling tough terrain or daily transport needs.

Rola Titan Tray

Canopy Ridge Mounts

Internal Accessory Mounting Bars

FULLY

Hamilton | Auckland | Wellington | Christchurch | Dunedin 0800 111 000

sales@fullyequipped.co.nz www.fullyequipped.co.nz