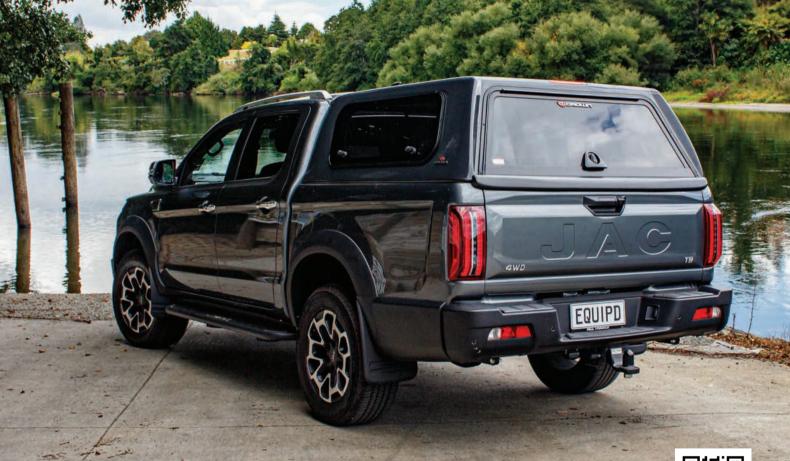

The Crown Canopies DNA combines precision measured glass fibres and resin to create an inherently strong fibreglass canopy. Engineered for durability, it features a fully integrated base rail for secure vehicle mounting, ensuring your canopy and load stay safe. Certified and tested with a 100kg load capacity, this canopy offers peace of mind and reliability.

## WINDOW OPTIONS TO SUIT

Options include lift-up windows for easy access, sleek flush windows for style, sliding windows with ventilation for pets, or a combination of both for ultimate versatility.

## REMOTE LOCKING UPGRADE

Integrated into the vehicle's electrical system, the Crown Canopy rear door locks and unlocks with the factory vehicle remote for simple click-and-lock security. Using slam-latch technology, the rear canopy door can be closed without manual latching.

## **ESSENTIAL ACCESSORIES**

Customise your Crown Canopy with air vents, security mesh, and an interior light for added convenience and protection. Designed without internal framing, it maximises space and load capacity. Enhance both functionality and efficiency with these essential accessories.

## GLOSS FINISHING & PAINT OPTIONS

The Crown Canopy boasts a smooth, high-gloss exterior with a durable white gel coat for UV protection and a maintenance-free finish. It can also be painted to colour-match your vehicle for a seamless look. This premium finish and customisable paint option enhance both its appearance and durability.