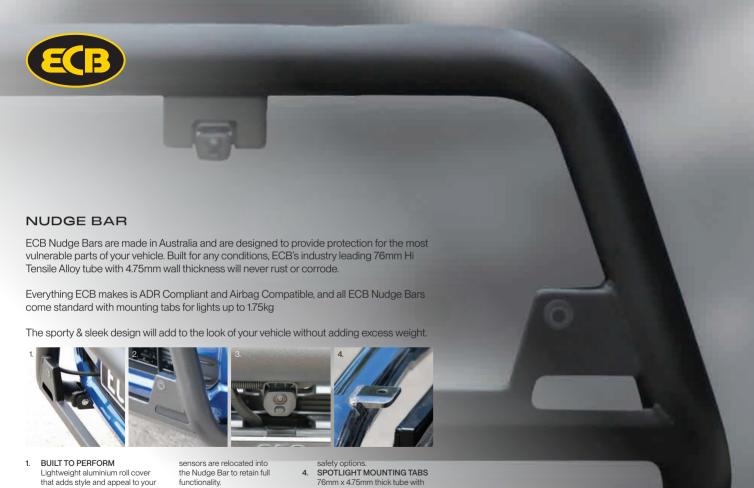

- 2. OEM SENSORS The vehicle's front parking
- 3. CAMERA RELOCATION KIT Compatible with the forwardfacing camera and all 'Tech Pack'
- spotlight mounting tabs for lights

up to 3.5kg.