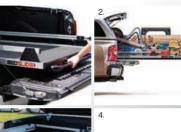

# GET MORE OUT OF YOUR UTE WITH BEDSLIDE

No more crawling around to get to your tools, gear, or supplies. Simply grab the handle, pull, and the BEDSLIDE rolls all of your gear out-saving time, effort, and back pain.

- 450KG LOAD RATING Turns your Ute into a giant 450kg drawer, Dims 1364L x 1016W
  - 2. EFFORTLESS SLIDING Robust bearings and guides means your bedslide works when you need it, every time!
  - 3. CUSTOMISABLE Additional Guard Rails, Tie Down Points and BedBins (1110mm x 100mm).
  - 100% WEATHER RESISTANT WeatherDeck the exclusive composite lightweight decking is durable in all elements