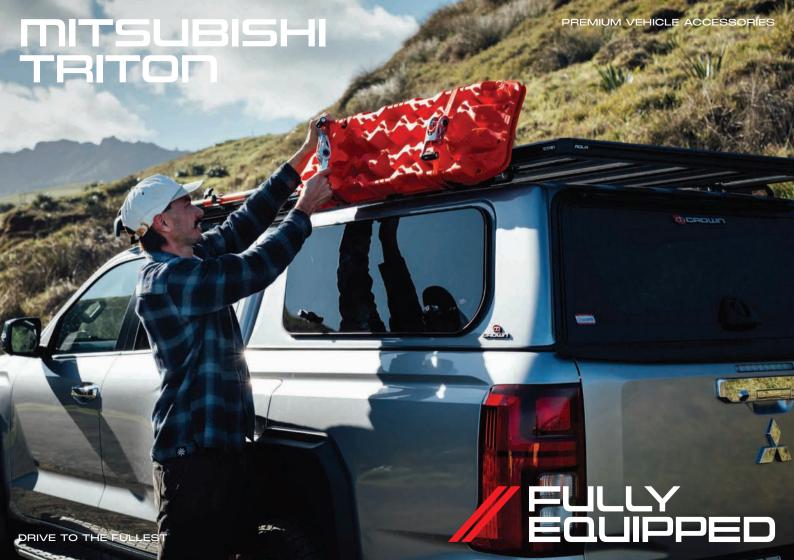

### WINDOW OPTIONS TO SUIT

Options include lift-up windows for easy access, sleek flush windows for style, sliding windows with ventilation for pets, or a combination of both for ultimate versatility.