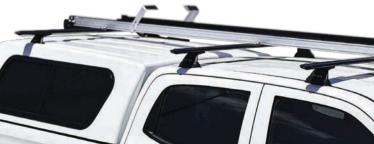

Smart, secure load solutions tailored to your vehicle.

Rola Roof Racks are custom-designed systems that expand your vehicle's storage, allowing you to mount extra gear like bikes, boxes, watercraft, and tools without sacrificing cabin space. Built tough, styled sleek - ready for work or the weekend.

- Vehicle-Specific Fit ensures maximum stability, safety, and low wind noise
- Versatile Mounting accommodates bikes, roof boxes. ladders, timber, and camping gear
- Double your capacity add racks to your cab and your canopy doubling your rooftop storage
- Secure and Theft-Resistant lockable components protect high-value gear
- Low Profile or Heavy-Duty Options worksite ready or recreational use. Rola has customisable options