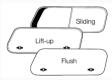

## REMOTE LOCKING UPGRADE

Integrated into the vehicle's electrical system, the Crown Canopy rear door locks and unlocks with the factory vehicle remote for simple click-and-lock security. Using slam-latch technology, the rear canopy door can be closed without manual latching.