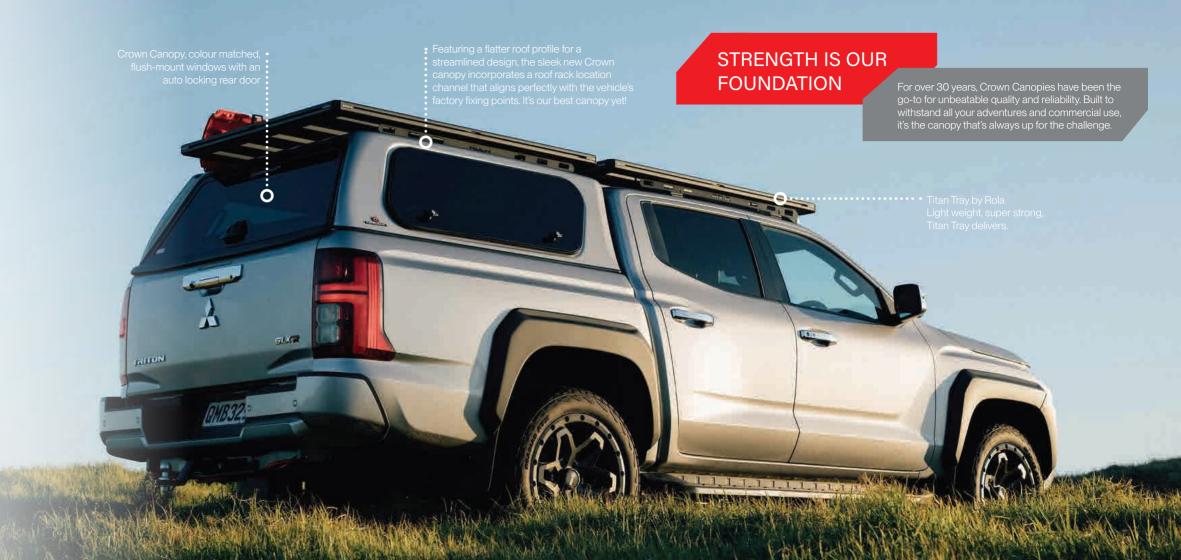

## STRENGTH IS OUR FOUNDATION

The Crown Canopies DNA combines precision measured glass fibres and resin to create an inherently strong fibreglass canopy. Engineered for durability, it features a fully integrated base rail for secure vehicle mounting, ensuring your canopy and load stay safe. Certified and tested with a 100kg load capacity, this canopy offers peace of mind and reliability.

### WINDOW OPTIONS TO SUIT

Options include lift-up windows for easy access, sleek flush windows for style, sliding windows with ventilation for pets, or a combination of both for ultimate versatility.

## REMOTE LOCKING UPGRADE

Integrated into the vehicle's electrical system, the Crown Canopy rear door locks and unlocks with the factory vehicle remote for simple click-and-lock security. Using slam-latch technology, the rear canopy door can be closed without manual latching.

# JUST ADD ADVENTURE

The Titan Tray comes packed with functional features and outstanding load carrying capacity of 400kg, Light weight, super strong, Titan Tray delivers.