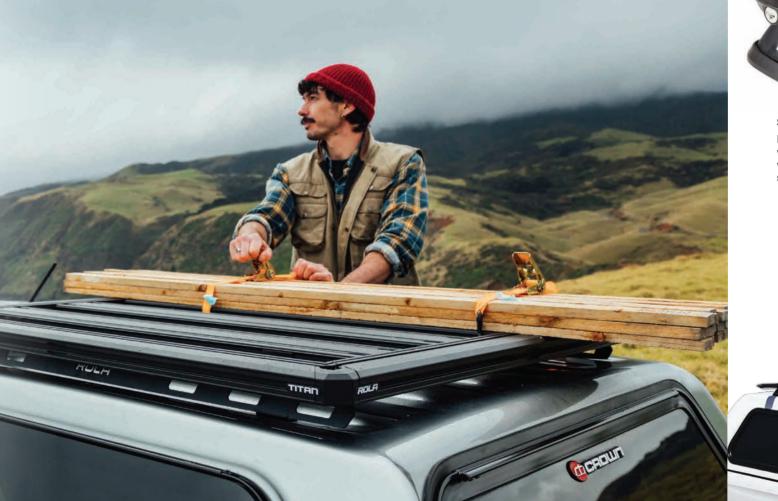

# JUST ADD ADVENTURE

The Titan Tray comes packed with functional features and outstanding load carrying capacity of 400kg, Light weight, super strong, Titan Tray delivers.

# **ACCESSORIES**

Securing your gear has never been so convenient with the Rola range of accessory options. Titans adjustable planks with dual channels include convenient accessory attachment access. Even better all outer edges feature an accessory channel and under plank hook attachment.