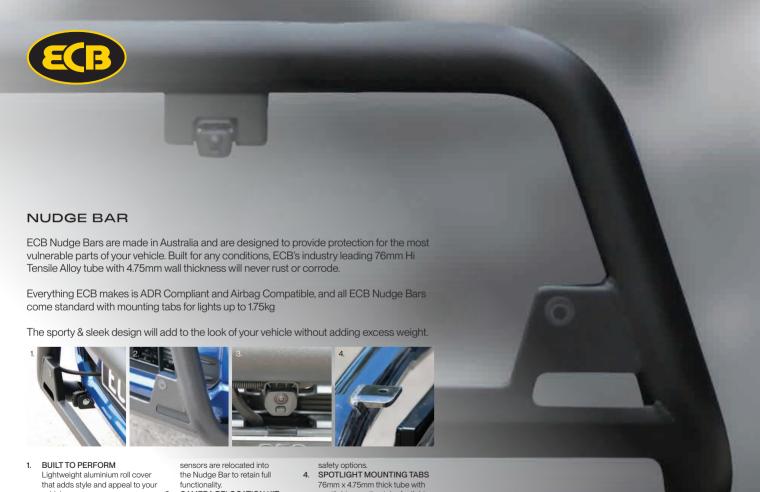

- 2. OEM SENSORS The vehicle's front parking
- 3. CAMERA RELOCATION KIT Compatible with the forwardfacing camera and all 'Tech Pack'
- spotlight mounting tabs for lights up to 3.5kg.