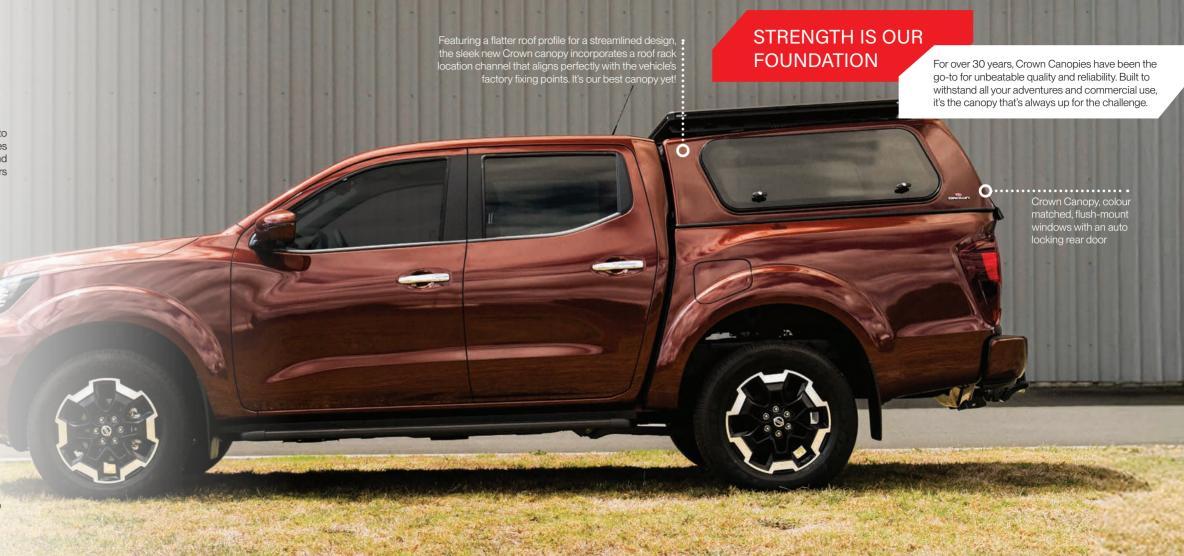

# STRENGTH IS OUR FOUNDATION

The Crown Canopies DNA combines precision measured glass fibres and resin to create an inherently strong fibreglass canopy. Engineered for durability, it features a fully integrated base rail for secure vehicle mounting, ensuring your canopy and load stay safe. Certified and tested with a 100kg load capacity, this canopy offers peace of mind and reliability.

### WINDOW OPTIONS TO SUIT

Options include lift-up windows for easy access, sleek flush windows for style, sliding windows with ventilation for pets, or a combination of both for ultimate versatility.

### REMOTE LOCKING UPGRADE

Integrated into the vehicle's electrical system, the Crown Canopy rear door locks and unlocks with the factory vehicle remote for simple click-and-lock security. Using slam-latch technology, the rear canopy door can be closed without manual latching.

### **ESSENTIAL ACCESSORIES**

Customise your Crown Canopy with air vents, security mesh, and an interior light for added convenience and protection. Designed without internal framing, it maximises space and load capacity. Enhance both functionality and efficiency with these essential

#### GLOSS FINISHING & PAINT OPTIONS

The Crown Canopy boasts a smooth, high-gloss exterior with a durable white gel coat for UV protection and a maintenance-free finish. It can also be painted to colour-match your vehicle for a seamless look. This premium finish and customisable paint option enhance both its appearance and durability.