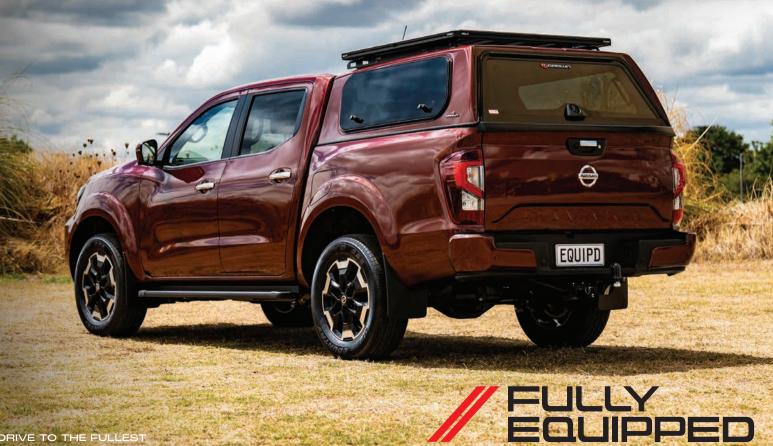

nissan navara

PREMIUM VEHICLE ACCESSORIES



DRIVE TO THE FULLEST



# STRENGTH IS OUR FOUNDATION

The Crown Canopies DNA combines precision measured glass fibres and resin to create an inherently strong fibreglass canopy. Engineered for durability, it features a fully integrated base rail for secure vehicle mounting, ensuring your canopy and load stay safe. Certified and tested with a 100kg load capacity, this canopy offers peace of mind and reliability.



### WINDOW OPTIONS TO SUIT

Options include lift-up windows for easy access, sleek flush windows for style, sliding windows with ventilation for pets, or a combination of both for ultimate versatility.



### REMOTE LOCKING UPGRADE

Integrated into the vehicle's electrical system, the Crown Canopy rear door locks and unlocks with the factory vehicle remote for simple click-and-