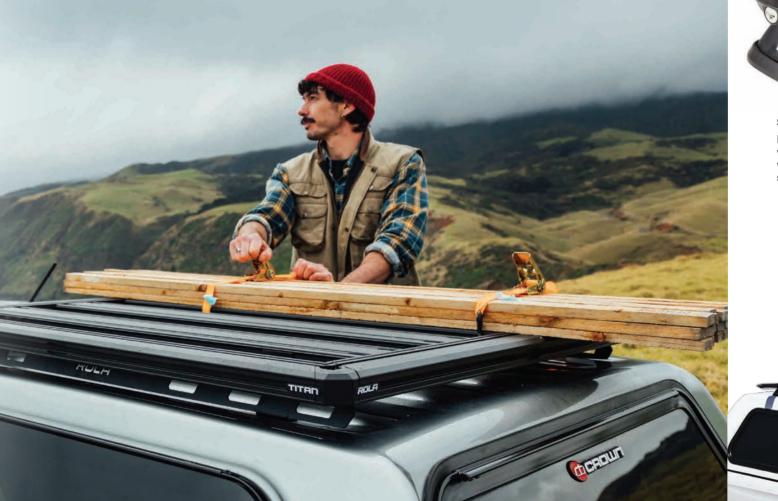

## JUST ADD ADVENTURE

The Titan Tray comes packed with functional features and outstanding load carrying capacity of 400kg, Light weight, super strong, Titan Tray delivers.

## **ACCESSORIES**

Securing your gear has never been so convenient with the Rola range of accessory options. Titans adjustable planks with dual channels include convenient accessory attachment access. Even better all outer edges feature an accessory channel and under plank hook attachment.