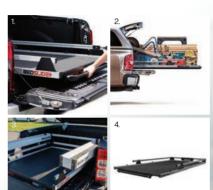

## GET MORE OUT OF YOUR UTE WITH BEDSLIDE

No more crawling around to get to your tools, gear, or supplies. Simply grab the handle, pull, and the BEDSLIDE rolls all of your gear out--saving time, effort, and back pain.

- 450KG LOAD RATING Turns your Ute into a giant 450kg drawer, Dims 1364L x 1016W
- EFFORTLESS SLIDING Robust bearings and guides means your bedslide works when you need it, every time!
- 3. CUSTOMISABLE Additional Guard Rails, Tie Down Points and BedBins (1110mm x 100mm).
- 100% WEATHER RESISTANT WeatherDeck the exclusive composite lightweight decking is durable in all elements