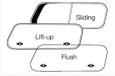

### WINDOW OPTIONS TO SUIT

Options include lift-up windows for easy access, sleek flush windows for style, sliding windows with ventilation for pets, or a combination of both for ultimate versatility.